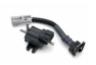

## **Tactrix 3-Port Boost Control Solenoid**

\$93.00

This Tactrix 3-Port Boost Control Solenoid uses the same high quality German solenoid previously sold by Prodrive. When tuning with aftermarket engine management, this will allow you to take control, and raise the factory boost level. The factory boost control solenoid is not capable of handling high boost pressures, and will become uncontrollable at higher pressure. This is controlled by any aftermarket engine management that allows you to set wastegate duty cycle. Comes with harness for plug and play install with Mitsubishi or Subaru. Please note that while mechanically and electrically speaking this solenoid is plug-and-play, it absolutely requires map changes in your engine management to operate safely and control your boost levels.